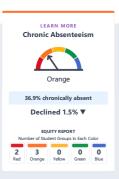

### **Conditions & Climate**

View data related to how well schools are providing a healthy, safe and welcoming environment.