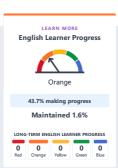

#### **Academic Performance**

View Student Assessment Results and other aspects of school performance.

See information that shows how well schools are engaging students in their learning.