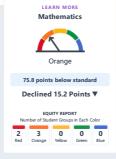

#### **Academic Performance**

View Student Assessment Results and other aspects of school performance.

See information that shows how well schools are engaging students in their learning.