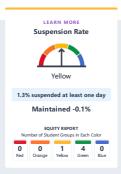

### **Conditions & Climate**

View data related to how well schools are providing a healthy, safe and welcoming environment.